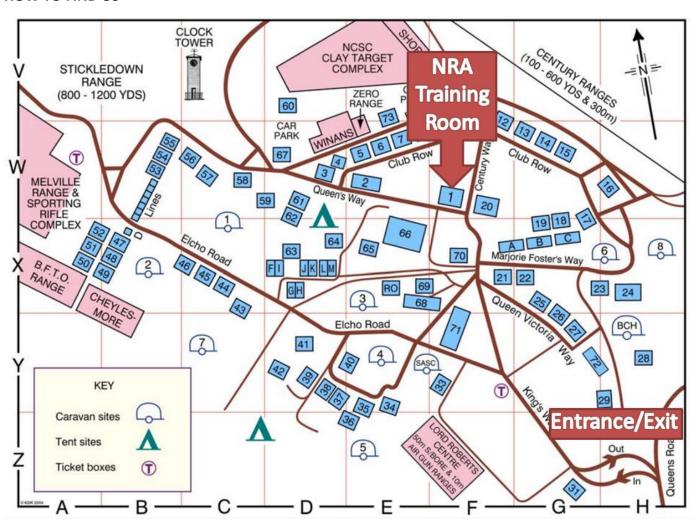

on Baker/Carol Kellow on 01483 797777 Ext 208 / Ext 146

### **PROGRAMME**

| Time          | Activity                          | Location      |
|---------------|-----------------------------------|---------------|
| 07.45         | Assemble at the NRA Training Room | Webley Room   |
| 08.00 - 08.40 | Introduction                      | Webley Room   |
| 08.40 - 10.00 | Classroom Session                 | Webley Room   |
| 10.00 - 10.15 | Coffee                            |               |
| 10.15-10.30   | Break, move to range              | Century Range |
| 10.30 - 12.30 | Range Practice 300x               | Century Range |
| 12.30 - 13.30 | Lunch                             | Clays Cafe    |
| 13.30 - 16.30 | Range Practice 600x               | Century Range |

## **HOW TO FIND US**





# NRA TARGET RIFLE COURSE – UNIT 2: SIGHTS RECORD KEEPING & GROUP DEVELOPMENT Sunday 22 March 2020

|                                                                                                                                                                                                                 |                                                  | Detai                                                                                                   |             |                               |              |        |              |  |  |
|-----------------------------------------------------------------------------------------------------------------------------------------------------------------------------------------------------------------|-------------------------