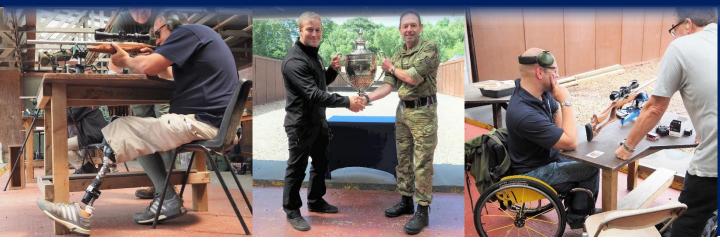

## Thursday 23<sup>rd</sup> June 2022

The Championship is open to any injured Serving or Veteran Service

## FREE TO ENTER!

Please pre-register to confirm your space

All competitions can be fired from a supported bench position, with .22 Ruger Gallery Rifle used to minimise recoil - Advancing Target - Snaps & Rapid - Mini McQueen -

In addition, there will be a demonstration of Muzzle Loading rifles which all competitors are free to enjoy and have a go in between competitions

For more details and to book your place visit: <u>https://online.nra.org.uk/adaptive22</u>