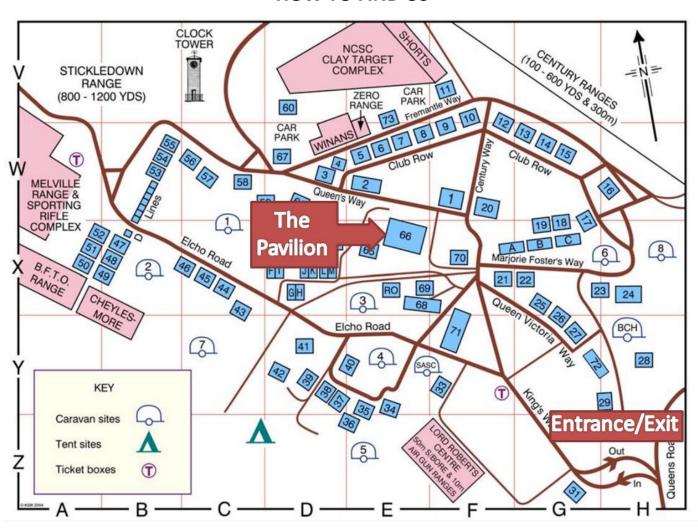

#### **PROGRAMME**

The outline programme for the course is shown below:

| Time        | Activity                                                                                                                 | Location              |
|-------------|--------------------------------------------------------------------------------------------------------------------------|-----------------------|
| 08.00       | Assemble at The Pavilion – Webley Room shown on the map below, this will be sign posted from the entrance to Bisley Camp | Pavilion, Webley Room |
| 08.15-09.30 | GR Classroom Session                                                                                                     | Pavilion, Webley Room |
| 09.30-09.45 | Break, move to range                                                                                                     | Melville Range        |
| 09.45-12.30 | Range Practice                                                                                                           | Melville Range        |
| 12.30-13.30 | Lunch                                                                                                                    | Clays Café            |
| 13.30-16.00 | Range Practice                                                                                                           | Melville Range        |
| 16.15       | Depart                                                                                                                   |                       |

## **HOW TO FIND US**