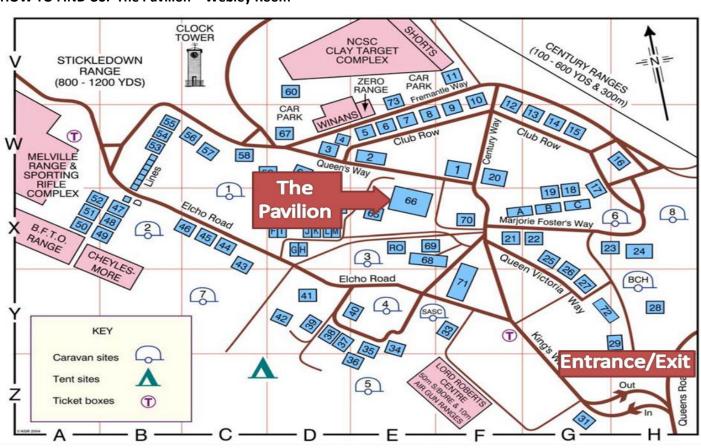

# **HOW TO FIND US: The Pavilion – Webley Room**

Tel: 01483 797777 ext 208/146 | Email: Sharon.baker@nra.org.uk/Carol.kellow@nra.org.uk